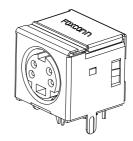

## **SPECIFICATIONS**

#### Mechanical

Mating Force: 4.50Kg (9.91Lb) max.

**Unmating Force:** 0.90~2.70Kg (1.98~5.95Lb)

Durability: 500 Cycles

### **Electrical**

**Voltage Rating:** 30V **Current Rating:** 1A

Contact Resistance:  $30m\Omega$  max.

Dielectric Withstanding Voltage: 750V AC/1min min.

Insulation Resistance:  $1000M\Omega$  min.

## **Physical**

Housing: Thermoplastic, UL 94V-0 rated

**Contact:** Copper alloy **Shell:** Steel alloy

**Plating:** See "ORDERING INFORMATION" **Operating Temperature:** -55 $^{\circ}$ C to +85 $^{\circ}$ C

### Mini Din Connector

MH Series Single, R/A, T/H, Black 4 Pos.



## **DRAWING**



# ORDERING INFORMATION