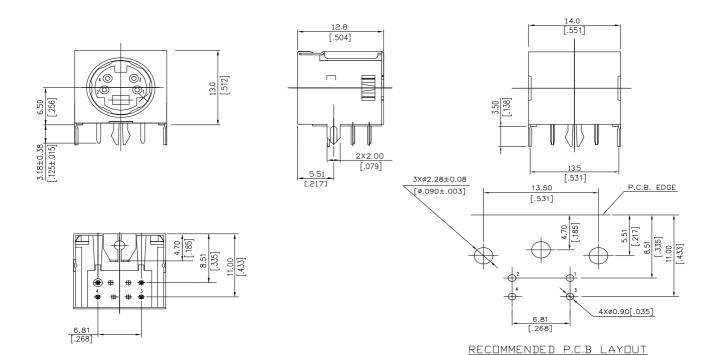

## **SPECIFICATIONS**

#### Mechanical

Mating Force: 4.50Kg (9.91Lb) max.

**Unmating Force:** 0.90~2.70Kg (1.98~5.95Lb)

Durability: 500 Cycles

### **Electrical**

**Voltage Rating:** 30V **Current Rating:** 1A

Contact Resistance:  $30m\Omega$  max.

Dielectric Withstanding Voltage: 750V AC/1min min.

Insulation Resistance:  $1000M\Omega$  min.

## **Physical**

Housing: Thermoplastic, UL 94V-0 rated

**Contact:** Copper alloy **Shell:** Steel alloy

**Plating:** See "ORDERING INFORMATION" **Operating Temperature:** -55 $^{\circ}$ C to +85 $^{\circ}$ C

### Mini Din Connector

MH Series Single, R/A, T/H, Black 4 Pos.



## **DRAWING**



# ORDERING INFORMATION