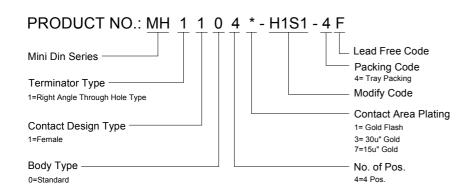

## **SPECIFICATIONS**

#### Mechanical

Mating Force: 4.50Kg (9.91Lb) max.

**Unmating Force:** 0.90~2.70Kg (1.98~5.95Lb)

Durability: 500 Cycles

### **Electrical**

**Voltage Rating:** 30V **Current Rating:** 1A

Contact Resistance:  $30m\Omega$  max.

Dielectric Withstanding Voltage: 750V AC/1min min.

Insulation Resistance:  $1000M\Omega$  min.

## **Physical**

Housing: Thermoplastic, UL 94V-0 rated

**Contact:** Copper alloy **Shell:** Steel alloy

**Plating:** See "ORDERING INFORMATION" **Operating Temperature:** -55 $^{\circ}$ C to +85 $^{\circ}$ C

### Mini Din Connector

MH Series Single, R/A, T/H, Black 4 Pos.



## **DRAWING**



# ORDERING INFORMATION